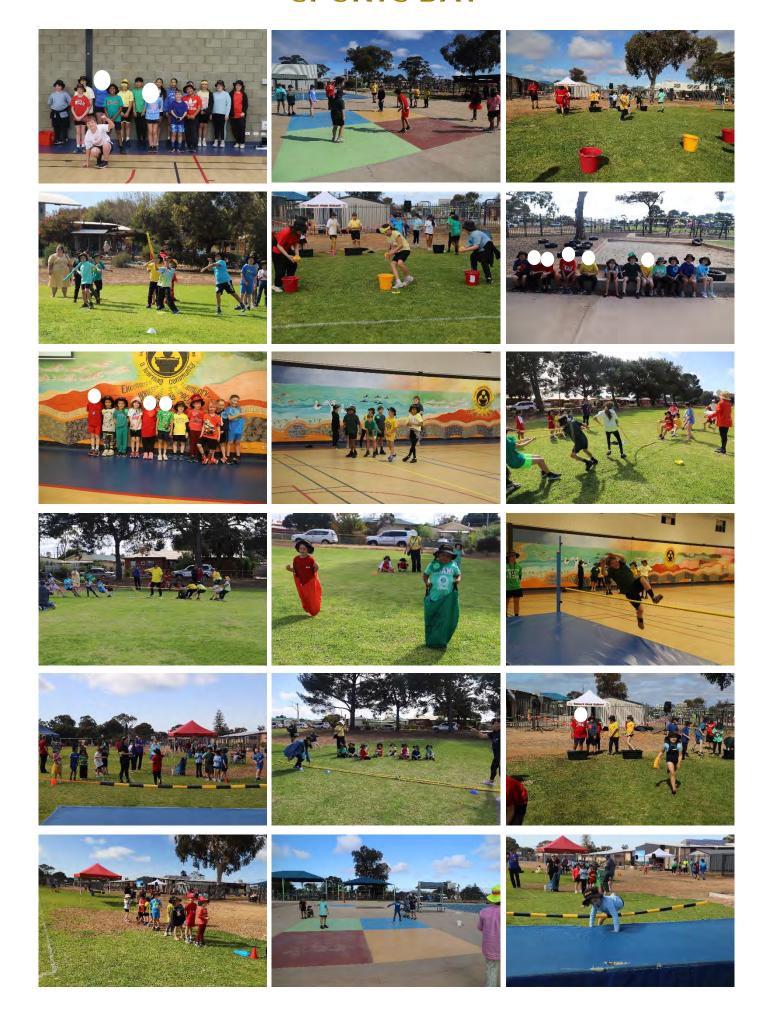

## **SPORTS DAY**

Sports Day was held on Friday 20<sup>th</sup> September. We spent the morning doing the tabloid events (e.g. high jump, egg and spoon race, javelin). Later in the day, we started our sprints and relay events and finished off the day with a Parents v Staff v Students race.

Congratulations to Arakoola (Blue) for being the overall point's winners of the day and to Warrawi (Red) for winning the Attitude shield.