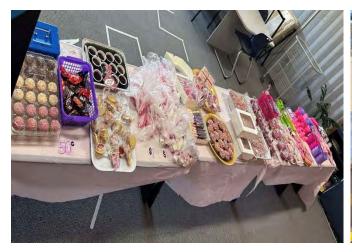

## PINK & PURPLE DAY

On Wednesday 18<sup>th</sup> September, we held Pink & Purple Day. Pink & Purple Day is held in memory of Teresa & Di who worked as SSOs in our school. Teresa worked in the special small class here for many years. Di also worked in the special small class for many years and was our librarian. Sadly, both of these ladies passed away while in palliative care after a long battle with cancer, Teresa in 2011 and Di in 2021.

Students are encouraged to come dressed in pink and purple for a gold coin donation. Students could also get their hair sprayed pink or purple and buy pink and purple sweet treats and novelty items at recess and lunchtime.

Thank you to everyone who donated and helped on the day and helped raise money. This year we raised over \$1,000. All proceeds will be donated to Whyalla Palliative Care at an assembly later next term.