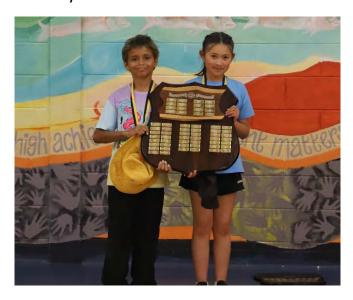

#### **GEOFF CLARKE AWARD**

Every year on Sports Day, we award the winners of our Geoff Clarke Award. This is awarded annually to two students of any year level (nominated by staff) who shows respect, honesty, teamwork, participates in whole school activities, has strong community spirit, encourages others to do their best and takes pride in their selves and the school.

This year our winners were Tyshane Graham (The Dragons) and Emika Koonkhuntod (The Stingers). Congratulations to you both!