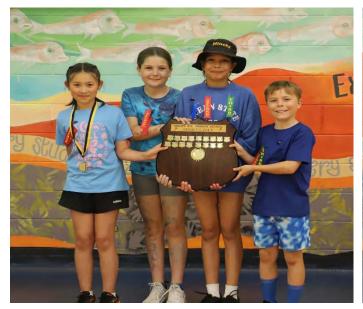

#### **GEOFF CLARKE AWARD**

Every year on Sports Day, we award the winners of our Geoff Clarke Award. This is awarded annually to two students of any year level (nominated by staff) who shows respect, honesty, teamwork, participates in whole school activities, has strong community spirit, encourages others to do their best and takes pride in their selves and the school.

This year our winners were Tyshane Graham (The Dragons) and Emika Koonkhuntod (The Stingers). Congratulations to you both!