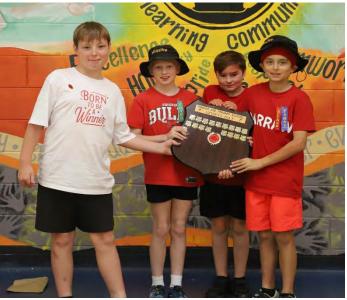

#### **GEOFF CLARKE AWARD**

Every year on Sports Day, we award the winners of our Geoff Clarke Award. This is awarded annually to two students of any year level (nominated by staff) who shows respect, honesty, teamwork, participates in whole school activities, has strong community spirit, encourages others to do their best and takes pride in their selves and the school.

This year our winners were Tyshane Graham (The Dragons) and Emika Koonkhuntod (The Stingers). Congratulations to you both!