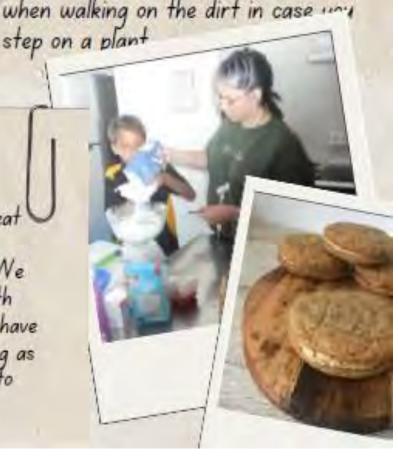

# Cooking

This term we have made some great food. We have cooked kangaroo skewers with saltbush seasoning. We also baked wattle seed biscuits with icing and they were delicious. We have been keeping up with our journaling as well and researching new recipes to try for next term!