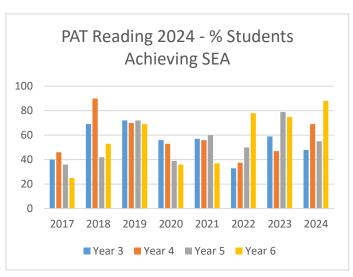

#### From the Principal

Dear Parents / Caregivers,

The end of term is here and it is time to celebrate! Our primary students have completed Progressive Achievement Tests (PAT) in Reading and Maths over the past few weeks. This year we have seen an increase in the percentage of students achieving the Standard of Educational Achievement (SEA) for each year level cohort, with our year 6 students making considerable gains.

In addition to this, the average scores for our students in years 4 to 6 also increased substantially, which demonstrates great growth in our students reading and maths as they progress through primary school. This is a collaborative and accumulative result of everyone's dedication and efforts from reception right through to our student's finishing school. The above graphs, combined with average PAT scores, represent a commitment to the continuation of learning that all staff should be very proud of.