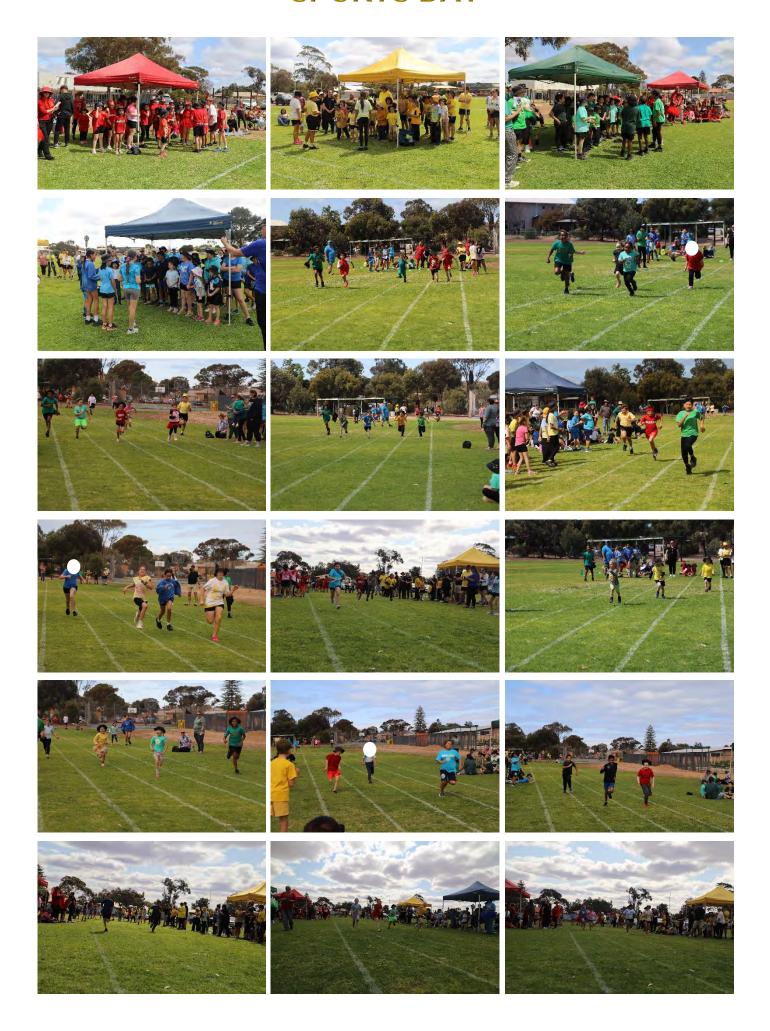

## **SPORTS DAY**

Sports Day was held on Friday 20<sup>th</sup> September. We spent the morning doing the tabloid events (e.g. high jump, egg and spoon race, javelin). Later in the day, we started our sprints and relay events and finished off the day with a Parents v Staff v Students race.

Congratulations to Arakoola (Blue) for being the overall point's winners of the day and to Warrawi (Red) for winning the Attitude shield.