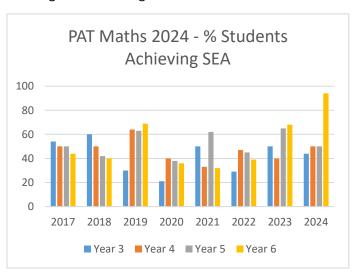

#### From the Principal

Dear Parents / Caregivers,

The end of term is here and it is time to celebrate! Our primary students have completed Progressive Achievement Tests (PAT) in Reading and Maths over the past few weeks. This year we have seen an increase in the percentage of students achieving the Standard of Educational Achievement (SEA) for each year level cohort, with our year 6 students making considerable gains.

In addition to this, the average scores for our students in years 4 to 6 also increased substantially, which demonstrates great growth in our students reading and maths as they progress through primary school. This is a collaborative and accumulative result of everyone's dedication and efforts from reception right through to our student's finishing school. The above graphs, combined with average PAT scores, represent a commitment to the continuation of learning that all staff should be very proud of.